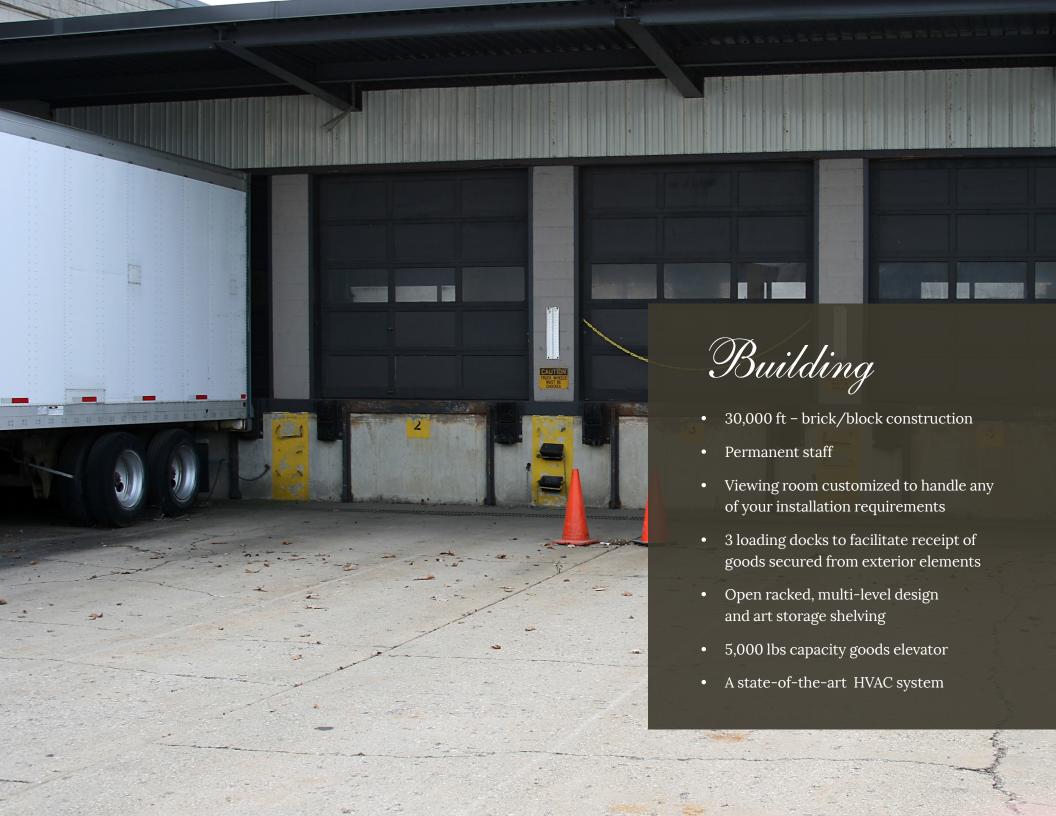

www.morrismoving.com

- Morris Moving & Storage facility is protected by Central Monitoring Station with Police Response.
- The building's perimeter, entry doors and windows are fully protected.
- The receiving and parking areas are secured by a gate and monitored by CCTV.
- The remotely accessible HD CCTV surveillance system is stationed throughout the warehouse interior as well as covering the exterior perimeter areas.
- Visitors do not have access to storage areas unless accompanied by Morris Moving & Storage personnel.